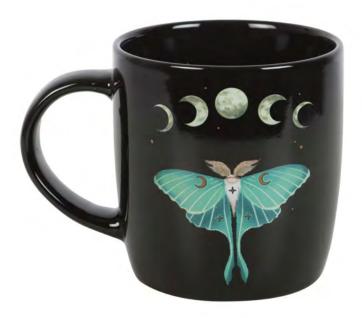

#### **Product Description**

Add a touch of enchantment to your morning cuppa with this dark forest luna moth ceramic mug. This black ceramic mug featuresa captivating and intricate luna moth design, including moon phases, stars and flowers. 340ml capacity, dishwasher andmicrowave safe. Designed by Something Different Wholesale and part of the Dark Forest range of mystical woodland gifts andhome decor.